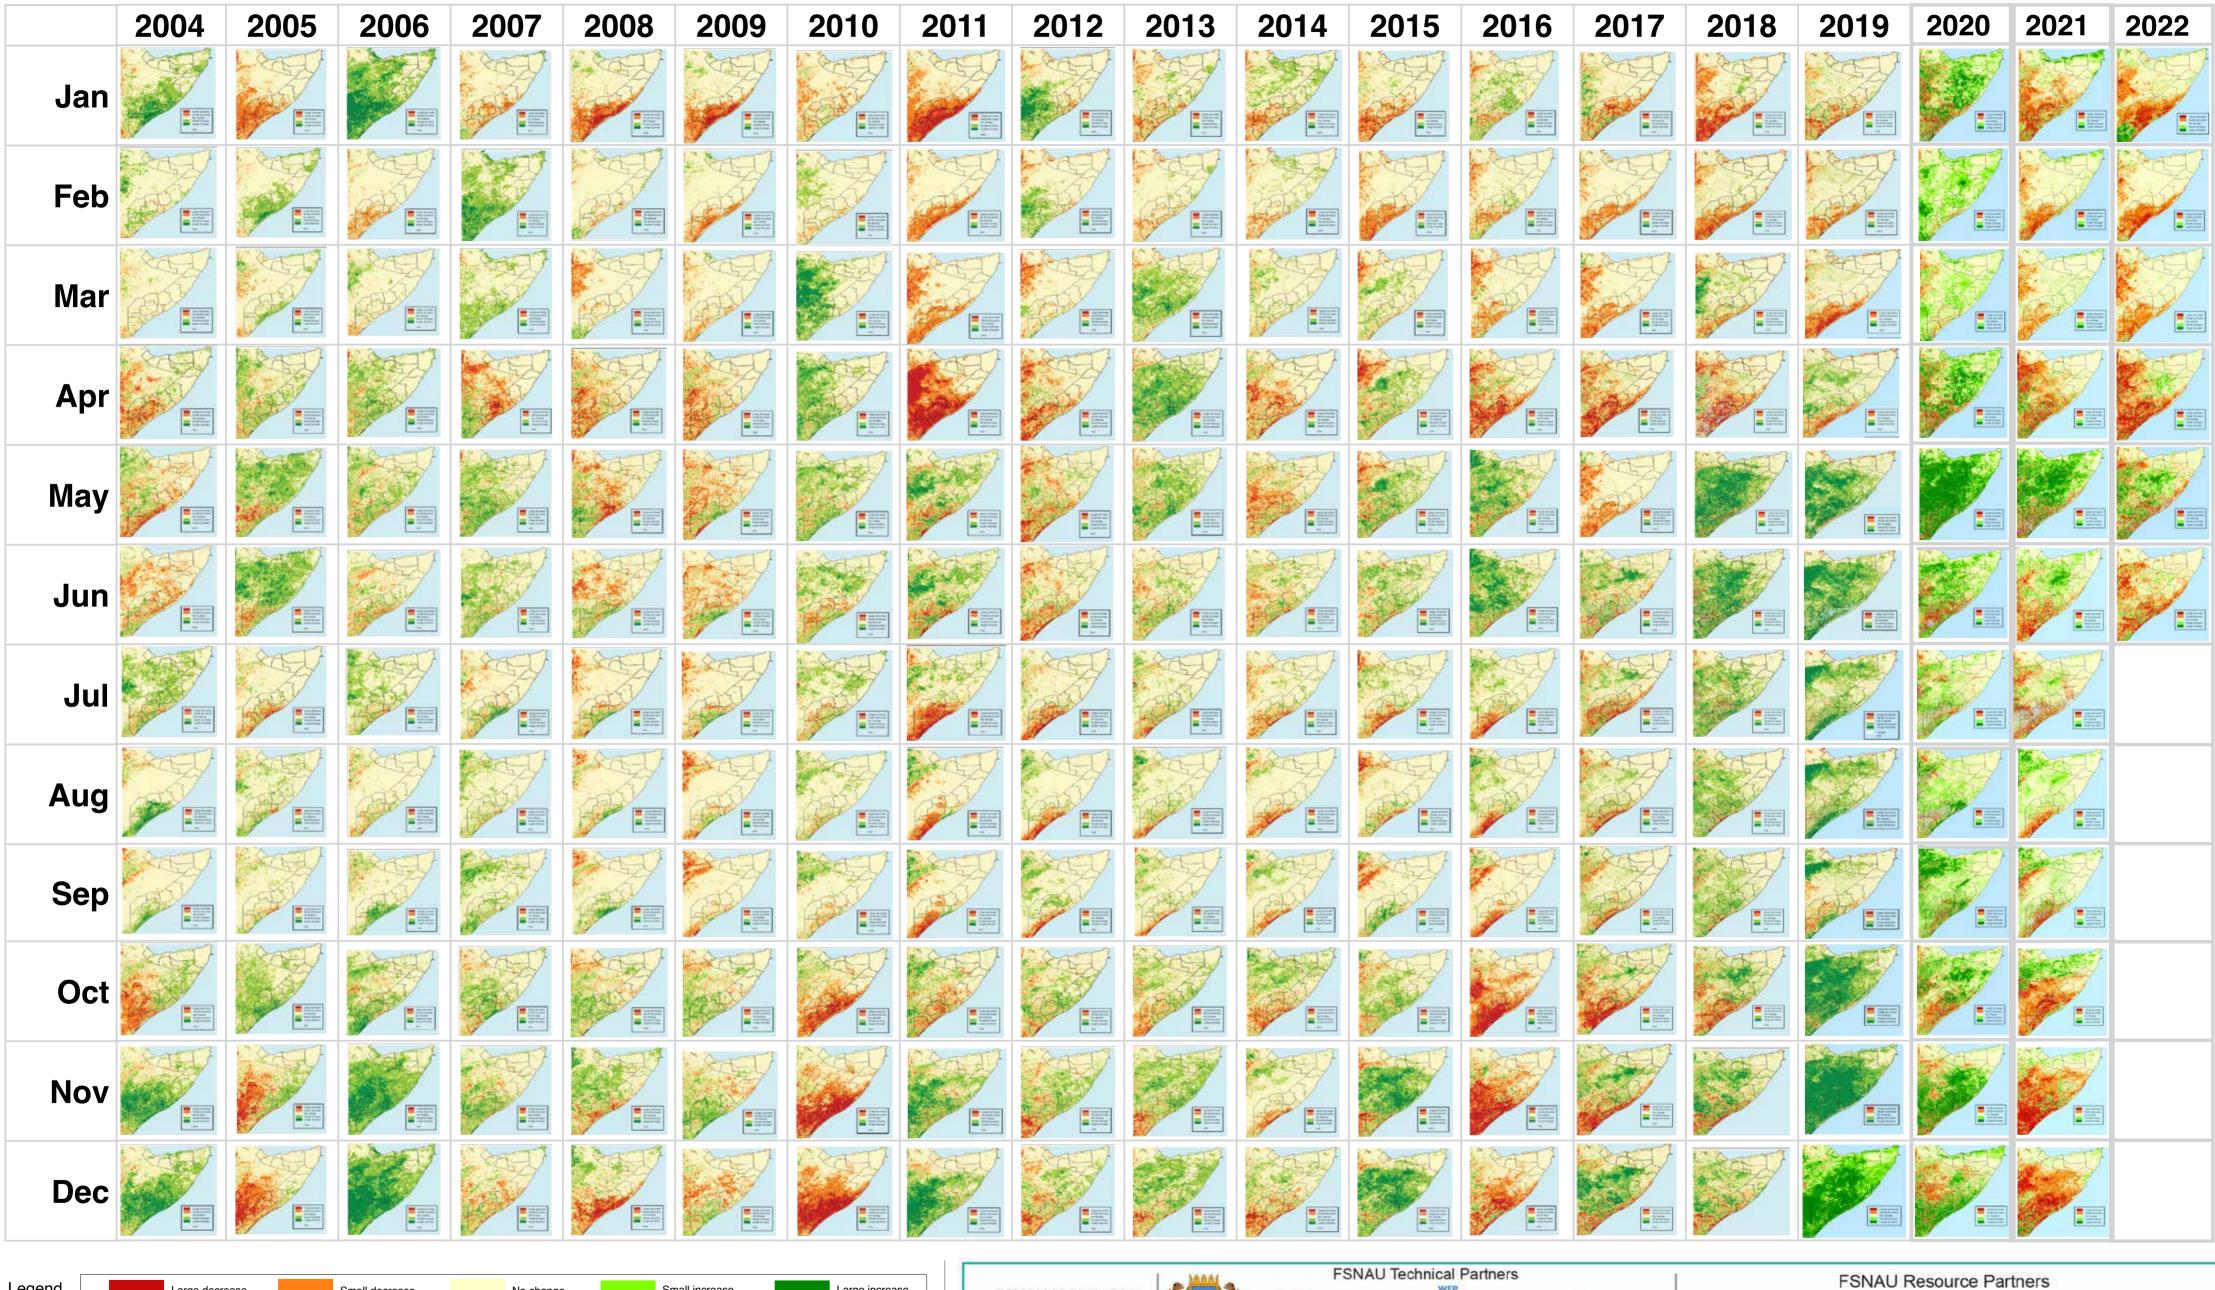

## Somalia Monthly Vegetation Conditions (NDVI), Jan 2004 - Jun 2022: Deviations from Short Term Averages

These E-Modis NDVI time series maps show the changes in vegetation month-on-month from Jan 2004 to Jun 2022 (Short Term Average). The multiple orange/red markings indicate deficits in vegetation when compared to STA while the greenish areas indicate vegetation improvements. Note: The yellow areas should not be confused with existing vegetation. Areas predominantly yellow indicate there is relatively no much change of vegetation when compared to STA.

No change

Small increase

Large increase

Small decrease

FSNAU Managed by Food and Agriculture Organization of the United Nations

Large decrease

Legend